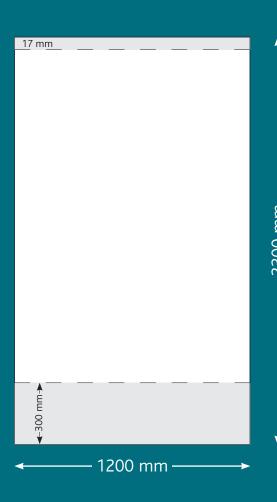

### **ACTUAL VISUAL SIZE**

Height 2000mm Width 1200mm

Please note that 300mm at the bottom of the 2300mm will act as bleed and will not show when your banner is constructed., it will cover any brief exposure when the banner is extended into its display position. 17mm at the top of the 2000mm is also obscured by the top rail so please position your artwork accordingly.