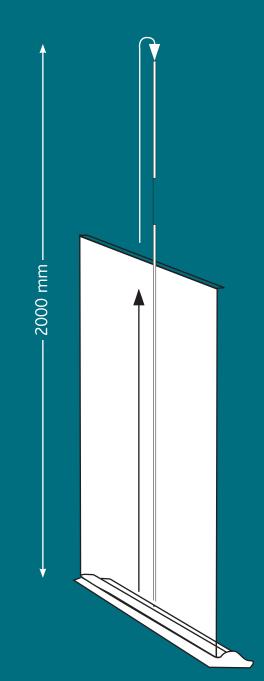

### ACTUAL VISUAL SIZE Height 2000mm Width 1500mm

17 mm

Please note that 300mm at the bottom of the 2300mm will act as bleed and will not show when your banner is constructed., it will cover any brief exposure when the banner is extended into its display position. 17mm at the top of the 2000mm is also obscured by the top rail so please position your artwork accordingly.