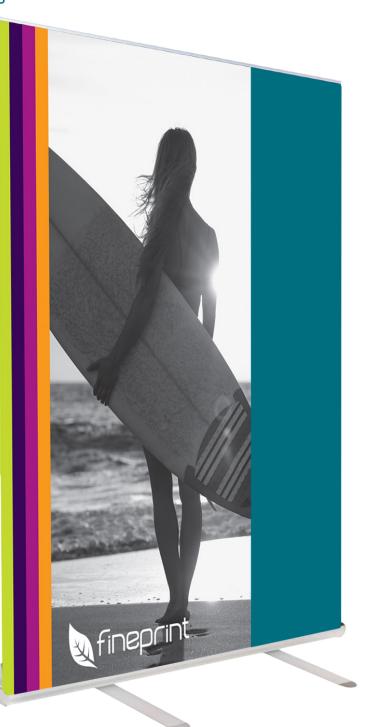

### ACTUAL VISUAL SIZE Height 2000mm Width 1500mm

17 mm

Please note that 300mm at the bottom of the 2300mm will act as bleed and will not show when your banner is constructed., it will cover any brief exposure when the banner is extended into its display position. 17mm at the top of the 2000mm is also obscured by the top rail so please position your artwork accordingly.