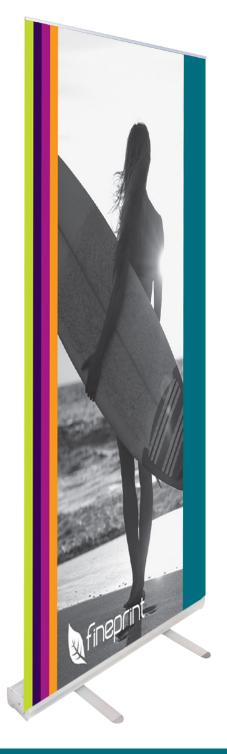

## BUDGET 800 Roller Banner

Artwork Specifications

## **BUDGET 800 ROLLER BANNER** *Artwork Specifications*

LIGHT BLOCKING NON-CURL MATERIAL

Lightweight aluminium frame Sandgrain non-reflective finish High-quality vibrant print