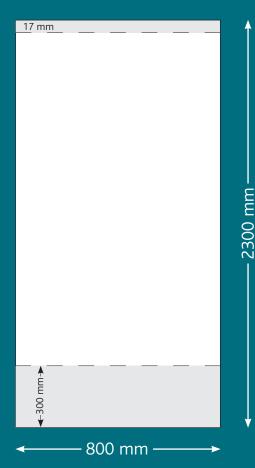

## ACTUAL VISUAL SIZE Height 2000mm Width 800mm

Please note that 300mm at the bottom of the 2300mm will act as bleed and will not show when your banner is constructed., it will cover any brief exposure when the banner is extended into its display position. 17mm at the top of the 2000mm is also obscured by the top rail so please position your artwork accordingly.