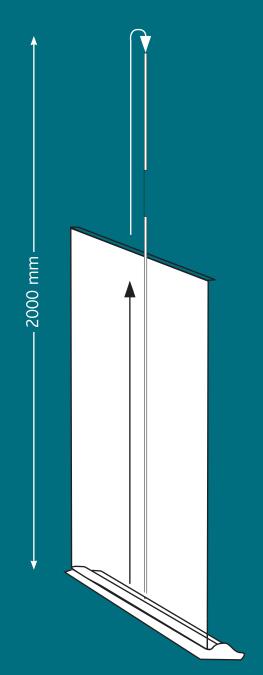

## ACTUAL VISUAL SIZE Height 2000mm Width 800mm

Please note that 300mm at the bottom of the 2300mm will act as bleed and will not show when your banner is constructed., it will cover any brief exposure when the banner is extended into its display position. 17mm at the top of the 2000mm is also obscured by the top rail so please position your artwork accordingly.