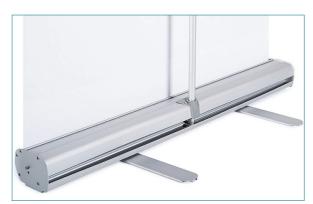

## **BUDGET 800 ROLLER BANNER** *Artwork Specifications*

LIGHT BLOCKING NON-CURL MATERIAL

Lightweight aluminium frame Sandgrain non-reflective finish High-quality vibrant print

## WATER AND FADE RESISTANT

Padded case for carrying and storage

Twin feet for good stability