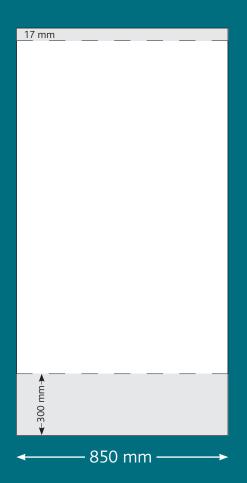

#### **ACTUAL VISUAL SIZE**

Height 2000mm Width 850mm

Please note that 300mm at the bottom of the 2300mm will act as bleed and will not show when your banner is constructed., it will cover any brief exposure when the banner is extended into its display position. 17mm at the top of the 2000mm is also obscured by the top rail so please position your artwork accordingly.