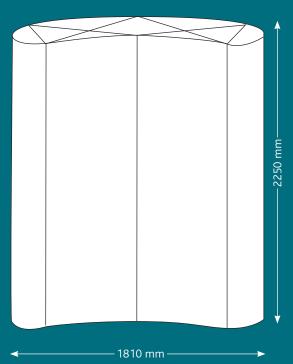

## 2X3 CURVED POP UP STAND

Artwork Specifications

TOP VIEW footprint size

Although we need one flat piece of artwork please avoid running fine detail over the panel splits. Words are best spaced so that letters do not run over the splits.

Be aware that the left half of panel 1 and the right half of panel 4 will be wrapped around the stand to form the ends so nothing on these sections will be visable from the front.

FRONT VIEW stand size