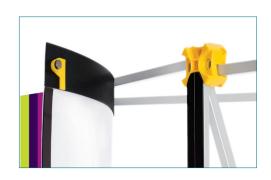

## FAST EASY ASSEMBLY

Frame

Lights

Transport drum

Table top for drum

REPLACEMENT GRAPHICS AVAILABLE

Optional 'drum' graphic to create 'podium'