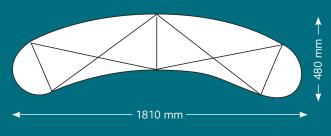

## 2X3 CURVED POP UP STAND

Artwork Specifications

TOP VIEW footprint size

Although we need one flat piece of artwork please avoid running fine detail over the panel splits. Words are best spaced so that letters do not run over the splits.

Be aware that the left half of panel 1 and the right half of panel 4 will be wrapped around the stand to form the ends so nothing on these sections will be visable from the front.

FRONT VIEW stand size