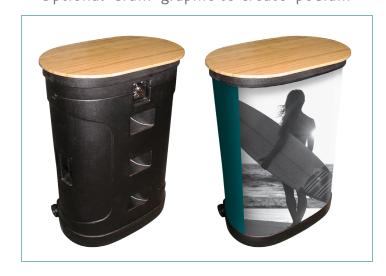

## FAST EASY ASSEMBLY

Frame

Lights

Transport drum

Table top for drum

REPLACEMENT GRAPHICS AVAILABLE

Optional 'drum' graphic to create 'podium'