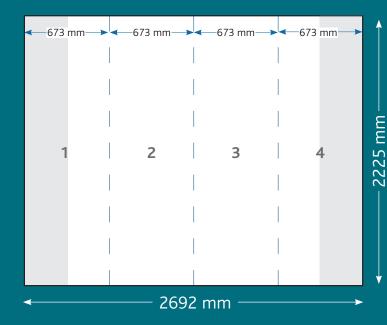

## 2X3 CURVED POP UP STAND

Artwork Specifications

TOP VIEW footprint size

Although we need one flat piece of artwork please avoid running fine detail over the panel splits. Words are best spaced so that letters do not run over the splits.

Be aware that the left half of panel 1 and the right half of panel 4 will be wrapped around the stand to form the ends so nothing on these sections will be visable from the front.

FRONT VIEW stand size