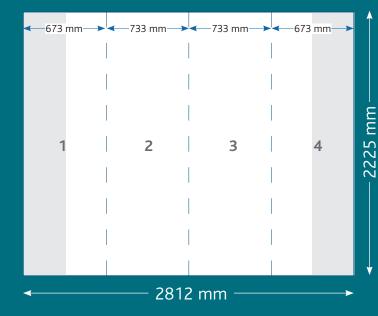

## 2X3 STRAIGHT POP UP STAND

Artwork Specifications

TOP VIEW footprint size

Although we need one flat piece of artwork please avoid running fine detail over the panel splits. Words are best spaced so that letters do not run over the splits.

Be aware that the left half of panel 1 and the right half of panel 4 will be wrapped around the stand to form the ends so nothing on these sections will be visable from the front.

FRONT VIEW stand size