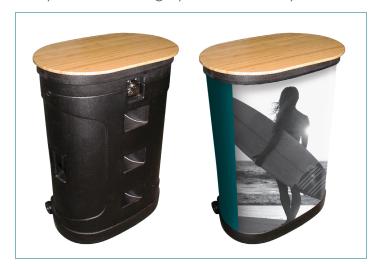

### KIT INCLUDES:

Frame

Lights

Transport drum

Table top for drum

REPLACEMENT GRAPHICS AVAILABLE

Optional 'drum' graphic to create 'podium'