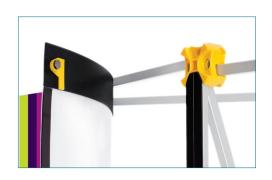

### FAST EASY ASSEMBLY

### KIT INCLUDES:

Frame

Lights

Transport drum

Table top for drum

REPLACEMENT GRAPHICS AVAILABLE

Optional 'drum' graphic to create 'podium'