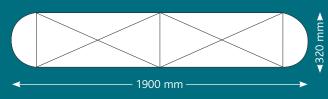

## 2X3 STRAIGHT POP UP STAND

Artwork Specifications

TOP VIEW footprint size

Although we need one flat piece of artwork please avoid running fine detail over the panel splits. Words are best spaced so that letters do not run over the splits.

Be aware that the left half of panel 1 and the right half of panel 4 will be wrapped around the stand to form the ends so nothing on these sections will be visable from the front.

FRONT VIEW stand size