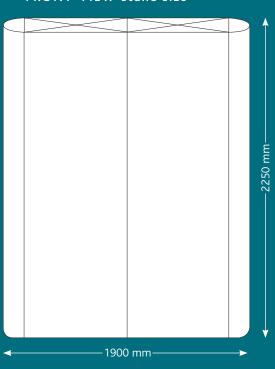

## 2X3 STRAIGHT POP UP STAND

Artwork Specifications

TOP VIEW footprint size

Although we need one flat piece of artwork please avoid running fine detail over the panel splits. Words are best spaced so that letters do not run over the splits.

Be aware that the left half of panel 1 and the right half of panel 4 will be wrapped around the stand to form the ends so nothing on these sections will be visable from the front.

FRONT VIEW stand size