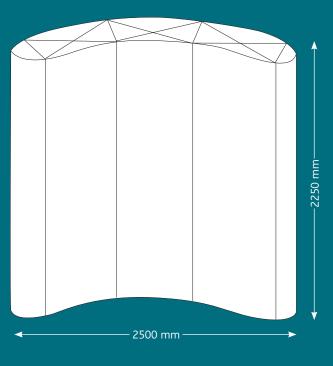

Be aware that the left half of panel 1 and the right half of panel 5 will be wrapped around the stand to form the ends so nothing on these sections will be visable from the front.

FRONT VIEW stand size