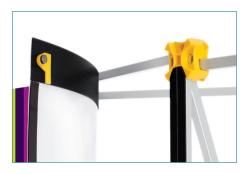

Be aware that the left half of panel 1 and the right half of panel 5 will be wrapped around the stand to form the ends so nothing on these sections will be visable from the front.

FRONT VIEW stand size