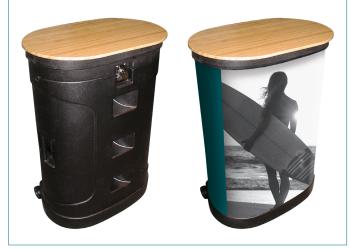

## 3X3 CURVED POP UP STAND

Artwork Specifications

FAST EASY ASSEMBLY

REPLACEMENT
GRAPHICS
AVAILABLE

Frame
Lights
Transport drum
Table top for drum

Optional 'drum' graphic to create 'podium'