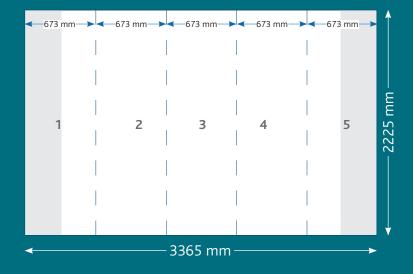

## 3X3 CURVED POP UP STAND

Artwork Specifications

TOP VIEW footprint size

Although we need one flat piece of artwork please avoid running fine detail over the panel splits. Words are best spaced so that letters do not run over the splits.

Be aware that the left half of panel 1 and the right half of panel 5 will be wrapped around the stand to form the ends so nothing on these sections will be visable from the front.

FRONT VIEW stand size