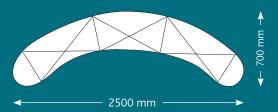

## 3X3 CURVED POP UP STAND

Artwork Specifications

TOP VIEW footprint size

Although we need one flat piece of artwork please avoid running fine detail over the panel splits. Words are best spaced so that letters do not run over the splits.