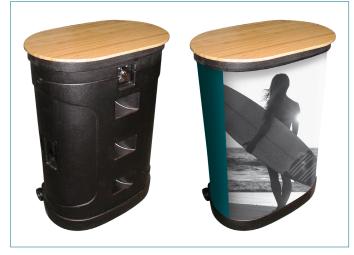

## 3X4 CURVED POP UP STAND

Artwork Specifications

FAST EASY ASSEMBLY

REPLACEMENT
GRAPHICS
AVAILABLE

Frame
Lights
Transport drum
Table top for drum

Optional 'drum' graphic to create 'podium'