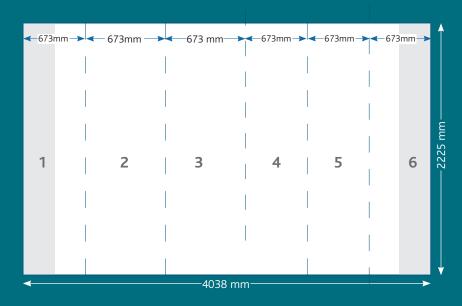

## TOP VIEW footprint size

Although we need one flat piece of artwork please avoid running fine detail over the panel splits. Words are best spaced so that letters do not run over the splits.

Be aware that the left half of panel 1 and the right half of panel 6 will be wrapped around the stand to form the ends so nothing on these sections will be visable from the front.