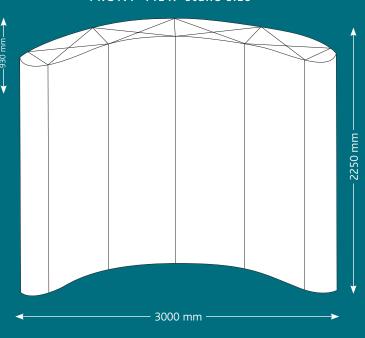

## FRONT VIEW stand size

Please supply your file as a same size hi-res PDF with images of at least 75 dpi.

We don't need any bleed or crops.

Be sure to embed all fonts, or convert them to outline.

We have all the major page layout and design software so can help with PDF generation if needed.