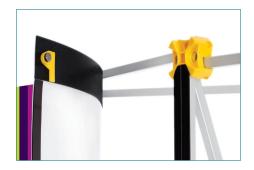

## 3X4 CURVED POP UP STAND

Artwork Specifications

FAST EASY ASSEMBLY

REPLACEMENT
GRAPHICS
AVAILABLE

Frame
Lights
Transport drum
Table top for drum

Optional 'drum' graphic to create 'podium'