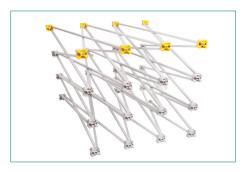

## 3X4 CURVED POP UP STAND

Artwork Specifications

FAST EASY ASSEMBLY

REPLACEMENT
GRAPHICS
AVAILABLE

Frame
Lights
Transport drum
Table top for drum

Optional 'drum' graphic to create 'podium'