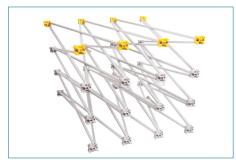

## 4X3 WAVE POP UP STAND Artwork Specifications

FAST EASY ASSEMBLY

REPLACEMENT
GRAPHICS
AVAILABLE

KIT INCLUDES:
Frame
Lights
Transport drum
Table top for drum

Optional 'drum' graphic to create 'podium'