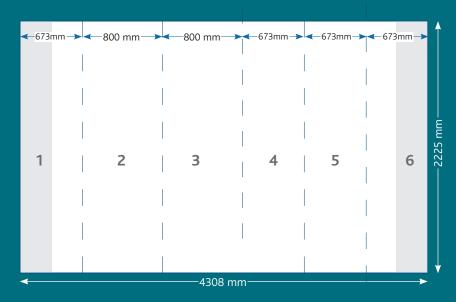

## 4X3 WAVE POP UP STAND

Artwork Specifications

TOP VIEW footprint size

FRONT VIEW stand size

Although we need one flat piece of artwork please avoid running fine detail over the panel splits. Words are best spaced so that letters do not run over the splits.

Be aware that the left half of panel 1 and the right half of panel 6 will be wrapped around the stand to form the ends so nothing on these sections will be visable from the front.

Please supply your file as a same size hi-res PDF with images of at least 75 dpi.