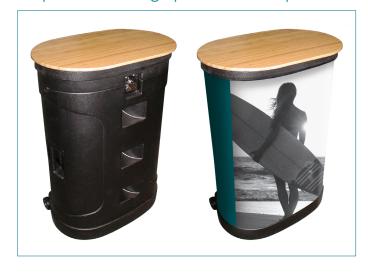

## 4X3 WAVE POP UP STAND Artwork Specifications

FAST EASY ASSEMBLY

REPLACEMENT
GRAPHICS
AVAILABLE

KIT INCLUDES:
Frame
Lights
Transport drum
Table top for drum

Optional 'drum' graphic to create 'podium'