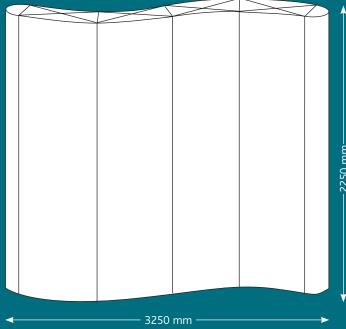

## 4X3 WAVE POP UP STAND

Artwork Specifications

TOP VIEW footprint size

FRONT VIEW stand size

Although we need one flat piece of artwork please avoid running fine detail over the panel splits. Words are best spaced so that letters do not run over the splits.