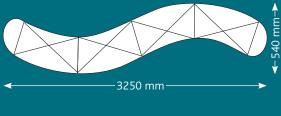

## 4X3 WAVE POP UP STAND

Artwork Specifications

TOP VIEW footprint size

FRONT VIEW stand size

Although we need one flat piece of artwork please avoid running fine detail over the panel splits. Words are best spaced so that letters do not run over the splits.