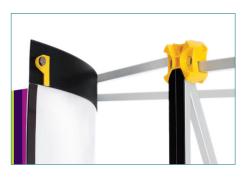

Be aware that the left half of panel 1 and the right half of panel 6 will be wrapped around the stand to form the ends so nothing on these sections will be visable from the front.

Please supply your file as a same size hi-res PDF with images of at least 75 dpi.