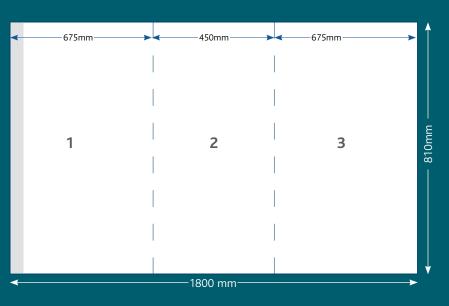

#### TOP VIEW footprint size

Please supply one flat piece of artwork. Centre your main image or logos within panel 2 so that it is perfectly visable from the front view.

40mm on the left hand long edge will overlap and will not be visable.

FRONT VIEW stand size

690mm -

Please supply your file as a same size hi-res PDF with images of at least 75 dpi.

We don't need any bleed or crops.

Be sure to embed all fonts, or convert them to outline.

We have all the major page layout and design software so can help with PDF generation if needed.