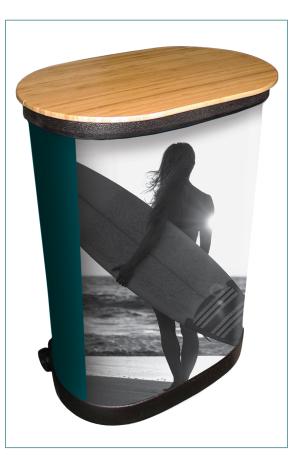

### CHANGABLE OUTER GRAPHICS

Optional drum graphic and wooden top can convert the carry case into a plinth with a wood grain table top to create podium

A perfect place to store and protect your pop up stand

#### TOP VIEW footprint size

Please supply one flat piece of artwork. Centre your main image or logos within panel 2 so that it is perfectly visable from the front view.

40mm on the left hand long edge will overlap and will not be visable.

FRONT VIEW stand size

690mm -

Please supply your file as a same size hi-res PDF with images of at least 75 dpi.

We don't need any bleed or crops.

Be sure to embed all fonts, or convert them to outline.

We have all the major page layout and design software so can help with PDF generation if needed.