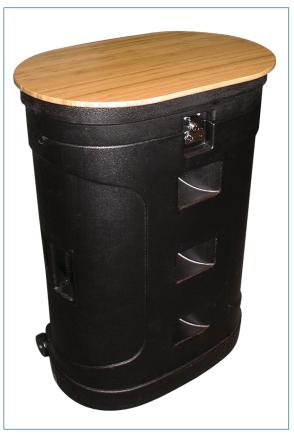

#### FAST EASY ASSEMBLY

Pop up stand wheeled transport drum

Manufactured from tough moulded polyethylene for stand protection

Wheels and handle for easy transportation