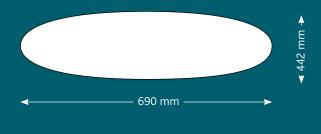

#### TOP VIEW footprint size

Please supply one flat piece of artwork. Centre your main image or logos within panel 2 so that it is perfectly visable from the front view.

40mm on the left hand long edge will overlap and will not be visable.