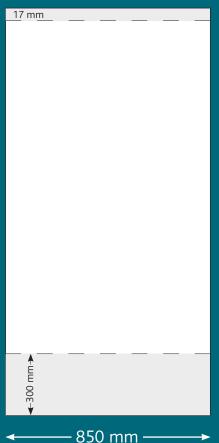

### STANDARD 850 **ROLLER BANNER** Artwork Specifications **ACTUAL VISUAL SIZE** Height 2110mm Width 850mm Please note that 300mm at the bottom of the 2410mm will act as bleed and will not show when your banner is constructed., it will cover any brief exposure when the banner is extended into its display position. 17mm at the top of the 2410mm is also obscured by the top rail so please position your artwork accordingly.