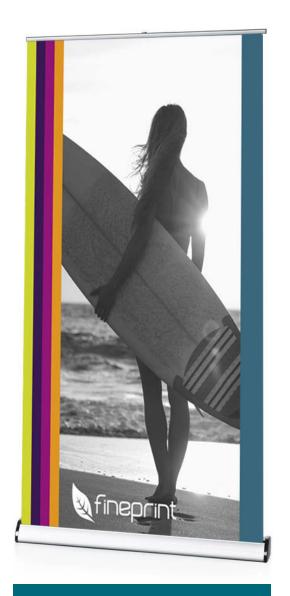

# STANDARD 850 ROLLER BANNER

Artwork Specifications

### STANDARD 850 **ROLLER BANNER** Artwork Specifications **ACTUAL VISUAL SIZE** Height 2110mm Width 850mm Please note that 300mm at the bottom of the 2410mm will act as bleed and will not show when your banner is constructed., it will cover any brief exposure when the banner is extended into its display position. 17mm at the top of the 2410mm is also obscured by the top rail so please position your artwork accordingly.