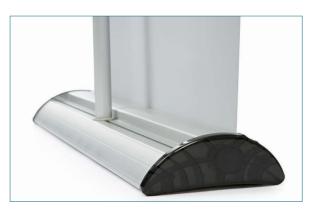

### WATER AND FADE RESISTANT

Padded case for carrying and storage

Twin feet for good stability

FAST AND EASY CONSTRUCTION

Integral Pole Storage in Base