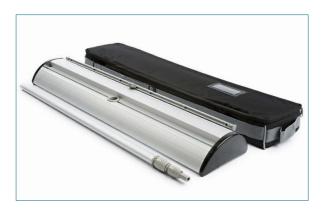

### WATER AND FADE RESISTANT

Padded case for carrying and storage

Twin feet for good stability

FAST AND EASY CONSTRUCTION

Integral Pole Storage in Base