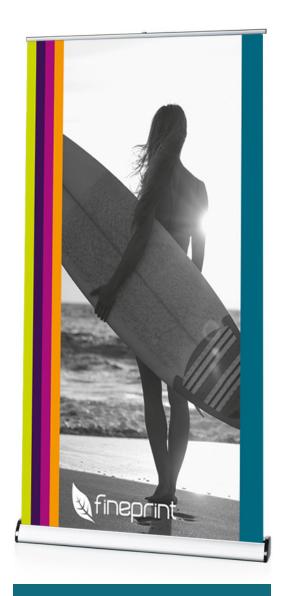

# STANDARD 800 ROLLER BANNER

Artwork Specifications

## STANDARD 800 **ROLLER BANNER** Artwork Specifications **ACTUAL VISUAL SIZE** Height 2110mm Width 800mm Please note that 300mm at the bottom of the 2410mm will act as bleed and will not show when your banner is constructed., it will cover any brief exposure when the banner is extended into its display position. 17mm at the top of the 2410mm is also obscured by the top rail so please position your artwork accordingly.