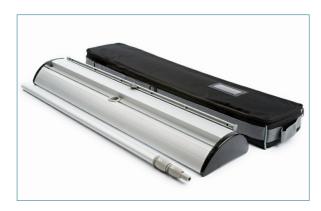

## LIGHT BLOCKING NON-CURL MATERIAL

Lightweight aluminium frame
Sandgrain non-reflective finish
High-quality vibrant print

### WATER AND FADE RESISTANT

Padded case for carrying and storage

Twin feet for good stability

FAST AND EASY CONSTRUCTION

Integral Pole Storage in Base