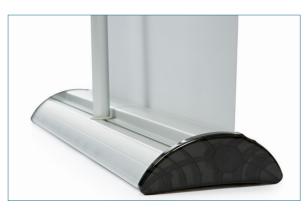

### WATER AND FADE RESISTANT

Padded case for carrying and storage

Twin feet for good stability

FAST AND EASY CONSTRUCTION

Integral Pole Storage in Base