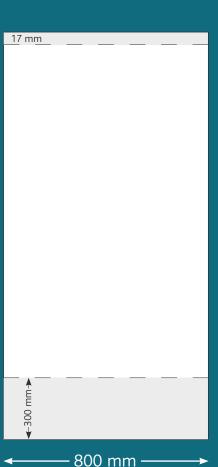

## STANDARD 800 **ROLLER BANNER** Artwork Specifications **ACTUAL VISUAL SIZE** Height 2110mm Width 800mm Please note that 300mm at the bottom of the 2410mm will act as bleed and will not show when your banner is constructed., it will cover any brief exposure when the banner is extended into its display position. 17mm at the top of the 2410mm is also obscured by the top rail so please position your artwork accordingly.